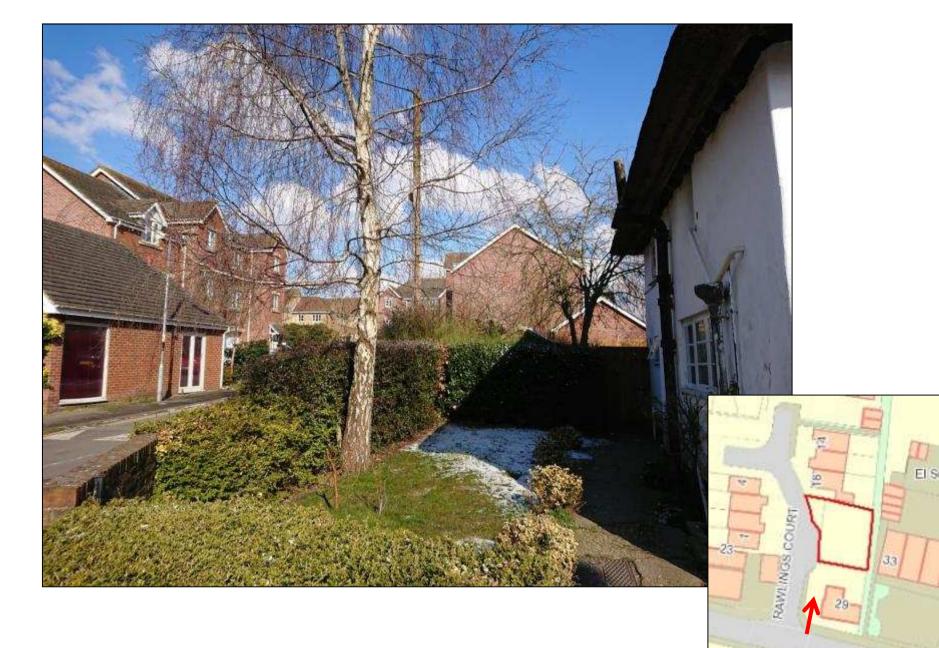

# **7a) 18/04676/FUL Land rear of Perrys Cottage, 29 Andover Road, Ludgershall Wiltshire, SP11 9LU** Erection of a dwelling with access and parking (following withdrawal of 18/01573/FUL) **Recommendation: Refuse**

Site Location Plan

EIS