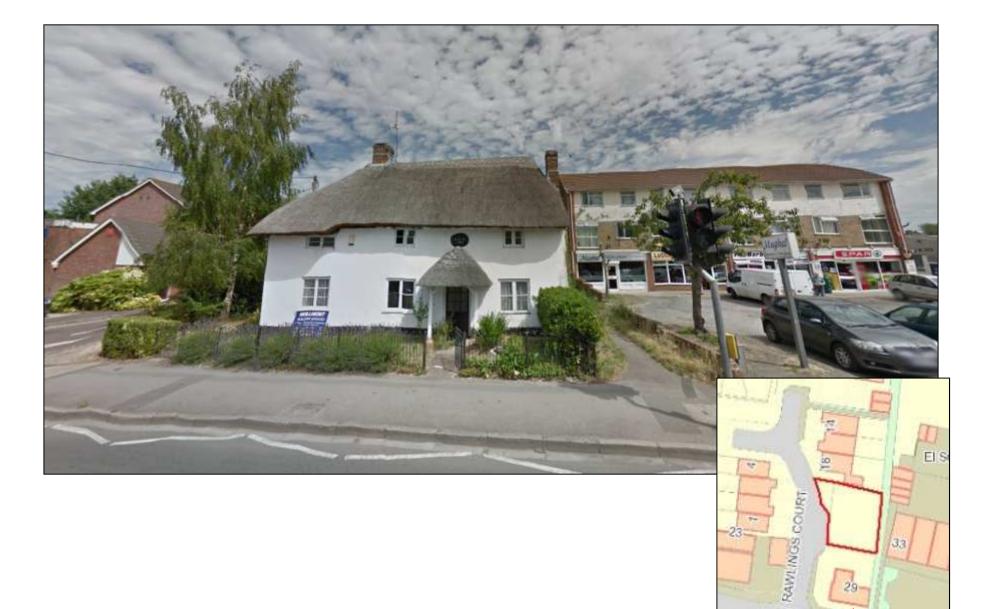

# **7a) 18/04676/FUL Land rear of Perrys Cottage, 29 Andover Road, Ludgershall Wiltshire, SP11 9LU** Erection of a dwelling with access and parking (following withdrawal of 18/01573/FUL) **Recommendation: Refuse**