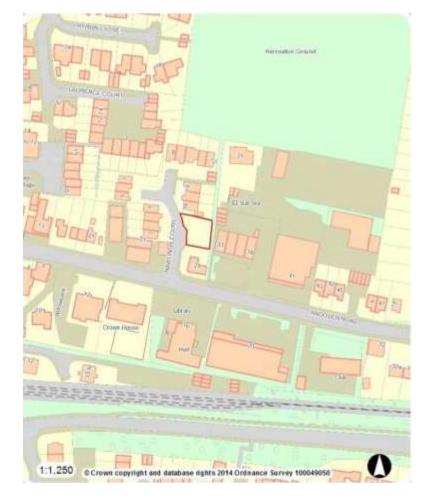

# **7a) 18/04676/FUL Land rear of Perrys Cottage, 29 Andover Road, Ludgershall Wiltshire, SP11 9LU** Erection of a dwelling with access and parking (following withdrawal of 18/01573/FUL) **Recommendation: Refuse**

Site Location Plan

EIS