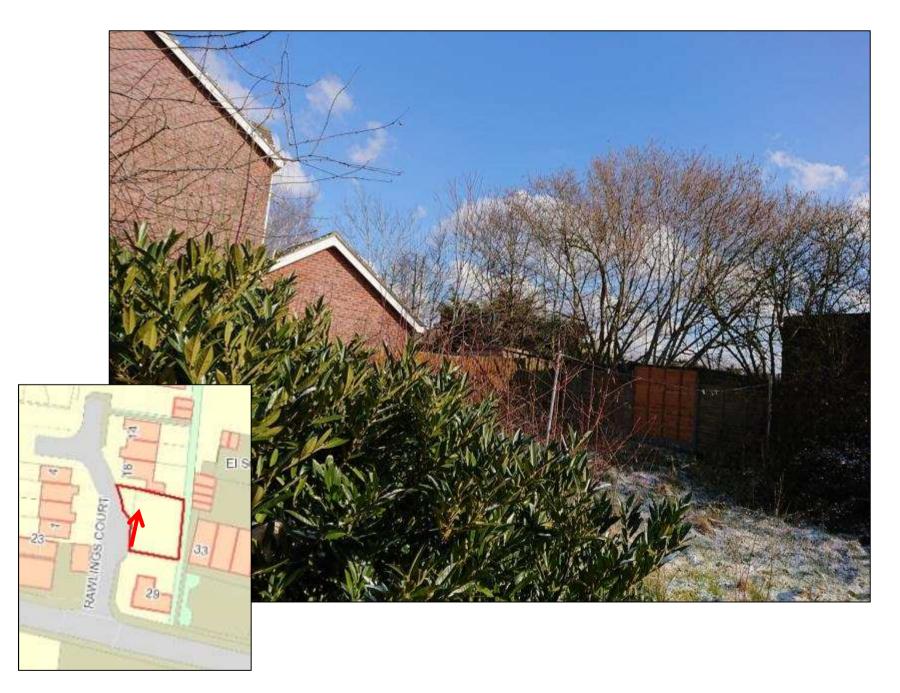

# **7a) 18/04676/FUL Land rear of Perrys Cottage, 29 Andover Road, Ludgershall Wiltshire, SP11 9LU** Erection of a dwelling with access and parking (following withdrawal of 18/01573/FUL) **Recommendation: Refuse**