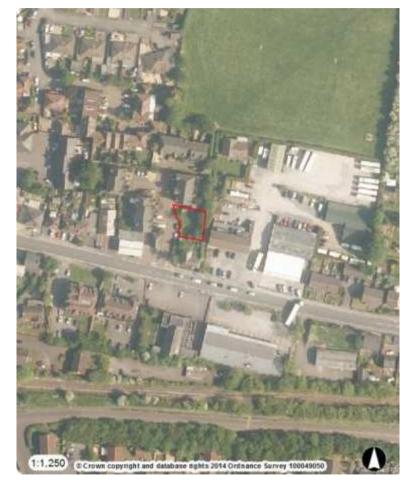

# **7a) 18/04676/FUL Land rear of Perrys Cottage, 29 Andover Road, Ludgershall Wiltshire, SP11 9LU** Erection of a dwelling with access and parking (following withdrawal of 18/01573/FUL) **Recommendation: Refuse**

#### Aerial Photography