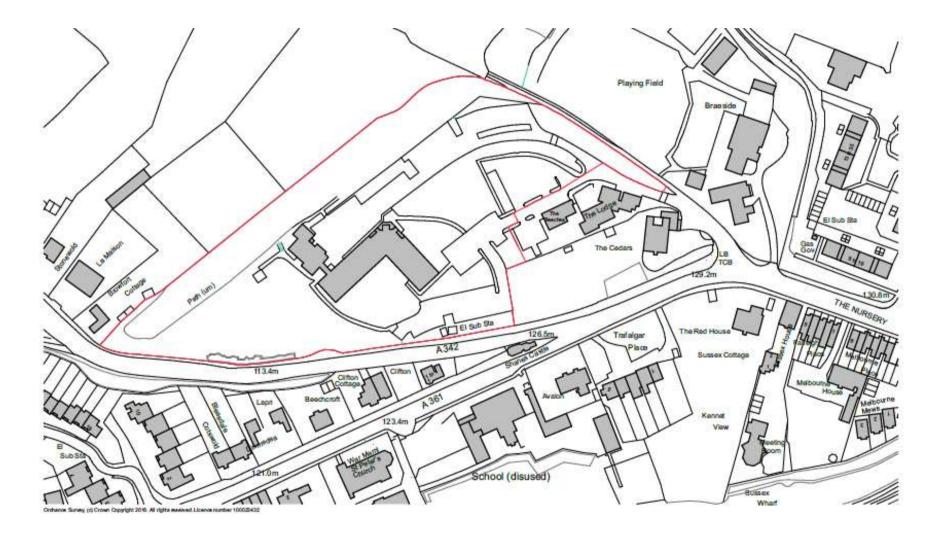

#### 7b) 18/03223/FUL Browfort Campus, Bath Road, Devizes, Wiltshire, SN10 2AP Erection of six age exclusive chalet bungalows with car parking Recommendation: Approve with Conditions

### Site Location Plan