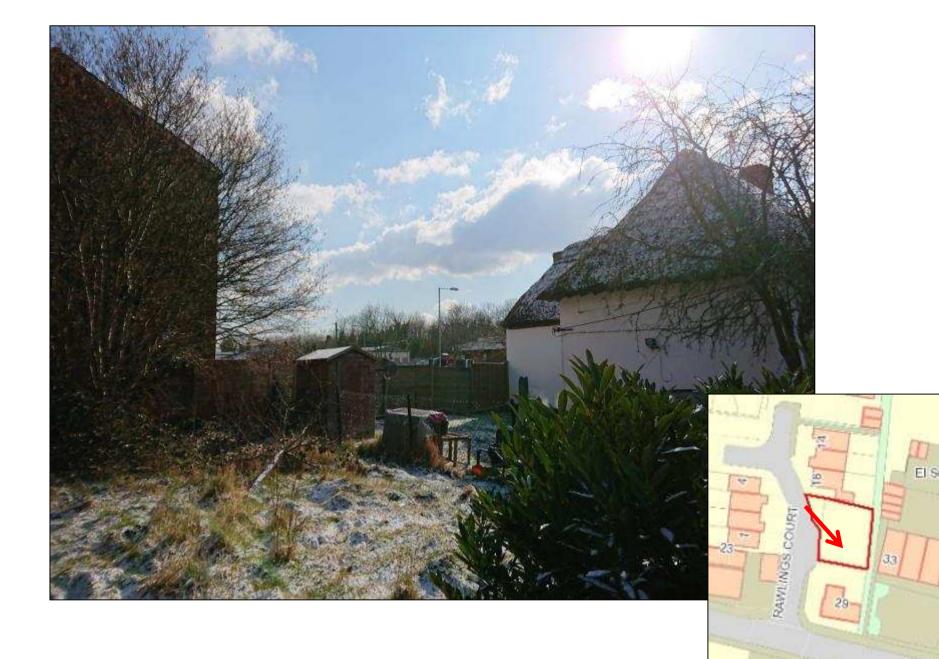

# **7a) 18/04676/FUL Land rear of Perrys Cottage, 29 Andover Road, Ludgershall Wiltshire, SP11 9LU** Erection of a dwelling with access and parking (following withdrawal of 18/01573/FUL) **Recommendation: Refuse**