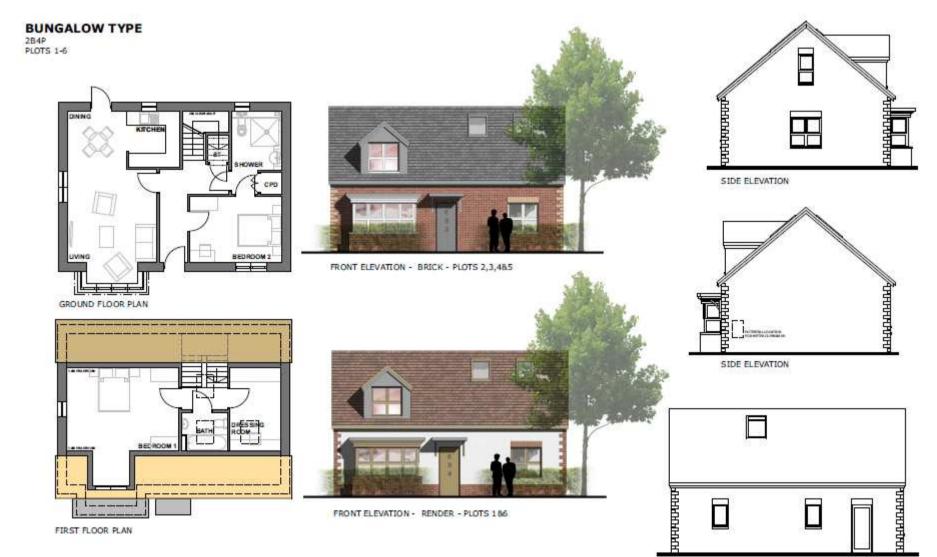

re.gov.uk</u>

#### 7 Planning Applications (Pages 3 - 28)

DATE OF PUBLICATION: 19 July 2018

This page is intentionally left blank



# Eastern Area Planning Committee

12<sup>th</sup> July 2018

# **7a) 18/04676/FUL Land rear of Perrys Cottage, 29 Andover Road, Ludgershall Wiltshire, SP11 9LU** Erection of a dwelling with access and parking (following withdrawal of 18/01573/FUL) **Recommendation: Refuse**





Site Location Plan













EIS















#### 7b) 18/03223/FUL Browfort Campus, Bath Road, Devizes, Wiltshire, SN10 2AP Erection of six age exclusive chalet bungalows with car parking Recommendation: Approve with Conditions



#### Site Location Plan

#### Aerial Photography

### Site Location Plan



## Proposed Site Plan



### **Proposed Elevations and Floor Plans**



Page 20

REAR ELEVATION

### Proposed Site Plan



### Aerial Photograph (2005)











Page 26



# Eastern Area Planning Committee

12<sup>th</sup> July 2018

This page is intentionally left blank