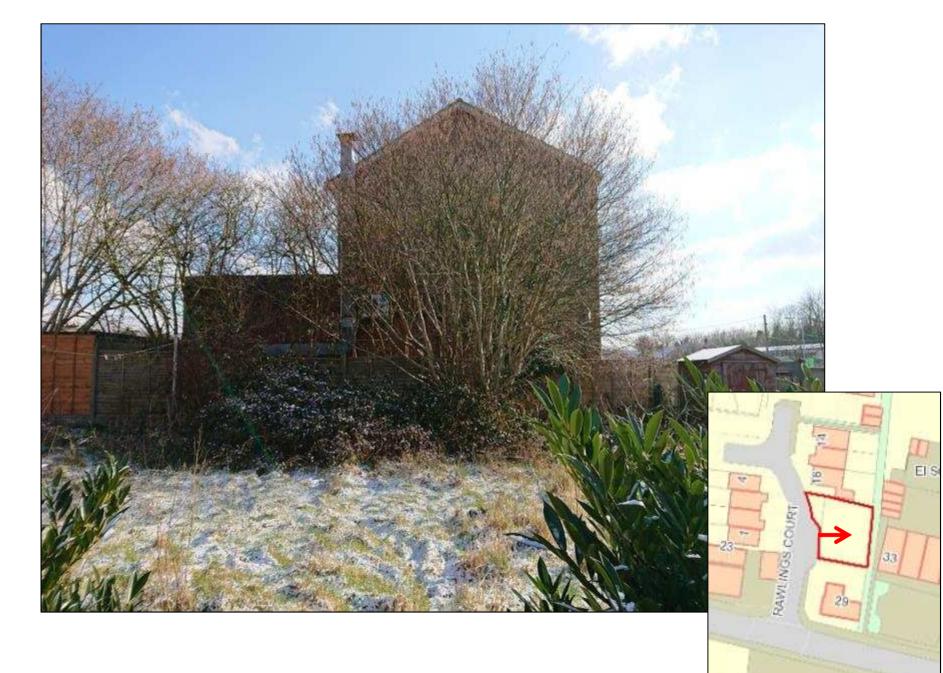

# **7a) 18/04676/FUL Land rear of Perrys Cottage, 29 Andover Road, Ludgershall Wiltshire, SP11 9LU** Erection of a dwelling with access and parking (following withdrawal of 18/01573/FUL) **Recommendation: Refuse**