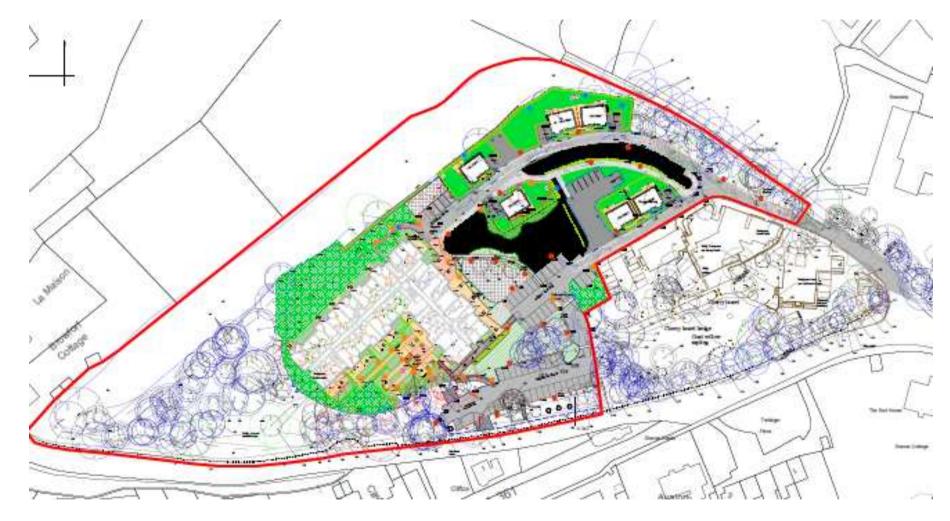

#### 7b) 18/03223/FUL Browfort Campus, Bath Road, Devizes, Wiltshire, SN10 2AP Erection of six age exclusive chalet bungalows with car parking Recommendation: Approve with Conditions

### Site Location Plan