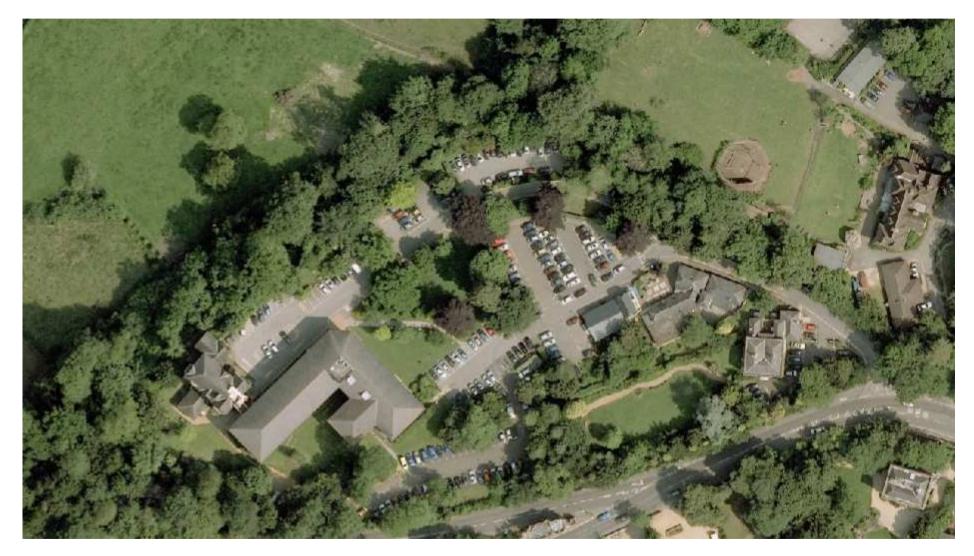

July 2018

This page is intentionally left blank



# Eastern Area Planning Committee

12<sup>th</sup> July 2018

# **7a) 18/04676/FUL Land rear of Perrys Cottage, 29 Andover Road, Ludgershall Wiltshire, SP11 9LU** Erection of a dwelling with access and parking (following withdrawal of 18/01573/FUL) **Recommendation: Refuse**





Site Location Plan













EIS















#### 7b) 18/03223/FUL Browfort Campus, Bath Road, Devizes, Wiltshire, SN10 2AP Erection of six age exclusive chalet bungalows with car parking Recommendation: Approve with Conditions



#### Site Location Plan

#### Aerial Photography

### Site Location Plan



## Proposed Site Plan



### **Proposed Elevations and Floor Plans**



Page 20

REAR ELEVATION

### Proposed Site Plan



### Aerial Photograph (2005)











Page 26



# Eastern Area Planning Committee

12<sup>th</sup> July 2018

This page is intentionally left blank