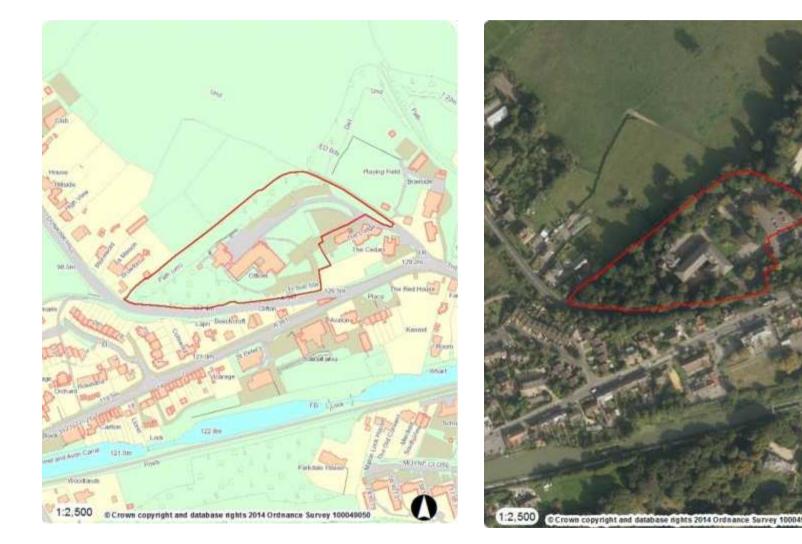

#### 7b) 18/03223/FUL Browfort Campus, Bath Road, Devizes, Wiltshire, SN10 2AP Erection of six age exclusive chalet bungalows with car parking Recommendation: Approve with Conditions

#### Aerial Photography