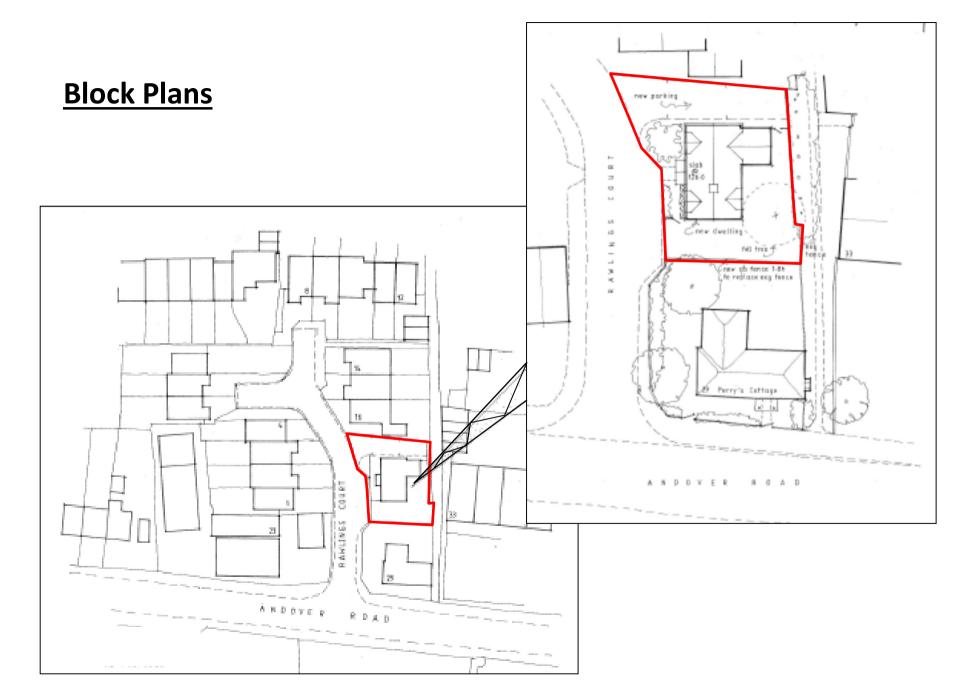

# **7a) 18/04676/FUL Land rear of Perrys Cottage, 29 Andover Road, Ludgershall Wiltshire, SP11 9LU** Erection of a dwelling with access and parking (following withdrawal of 18/01573/FUL) **Recommendation: Refuse**

Site Location Plan

EIS