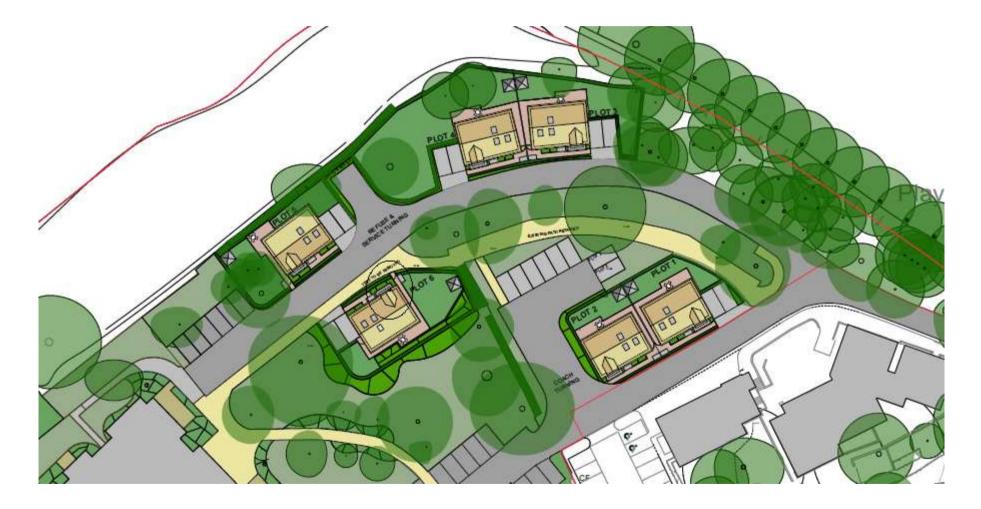

3 - 28)

DATE OF PUBLICATION: 19 July 2018

This page is intentionally left blank



# Eastern Area Planning Committee

12<sup>th</sup> July 2018

# **7a) 18/04676/FUL Land rear of Perrys Cottage, 29 Andover Road, Ludgershall Wiltshire, SP11 9LU** Erection of a dwelling with access and parking (following withdrawal of 18/01573/FUL) **Recommendation: Refuse**





Site Location Plan













EIS















#### 7b) 18/03223/FUL Browfort Campus, Bath Road, Devizes, Wiltshire, SN10 2AP Erection of six age exclusive chalet bungalows with car parking Recommendation: Approve with Conditions



#### Site Location Plan

#### Aerial Photography

### Site Location Plan



## Proposed Site Plan



### **Proposed Elevations and Floor Plans**



Page 20

REAR ELEVATION

### Proposed Site Plan



### Aerial Photograph (2005)











Page 26



# Eastern Area Planning Committee

12<sup>th</sup> July 2018

This page is intentionally left blank