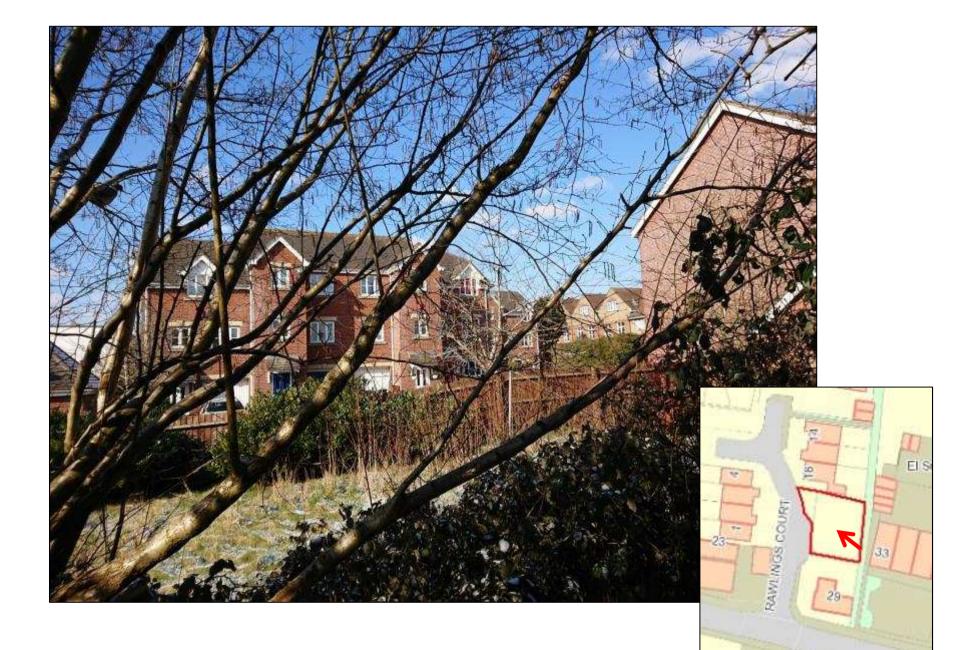

# **7a) 18/04676/FUL Land rear of Perrys Cottage, 29 Andover Road, Ludgershall Wiltshire, SP11 9LU** Erection of a dwelling with access and parking (following withdrawal of 18/01573/FUL) **Recommendation: Refuse**

Site Location Plan

EIS