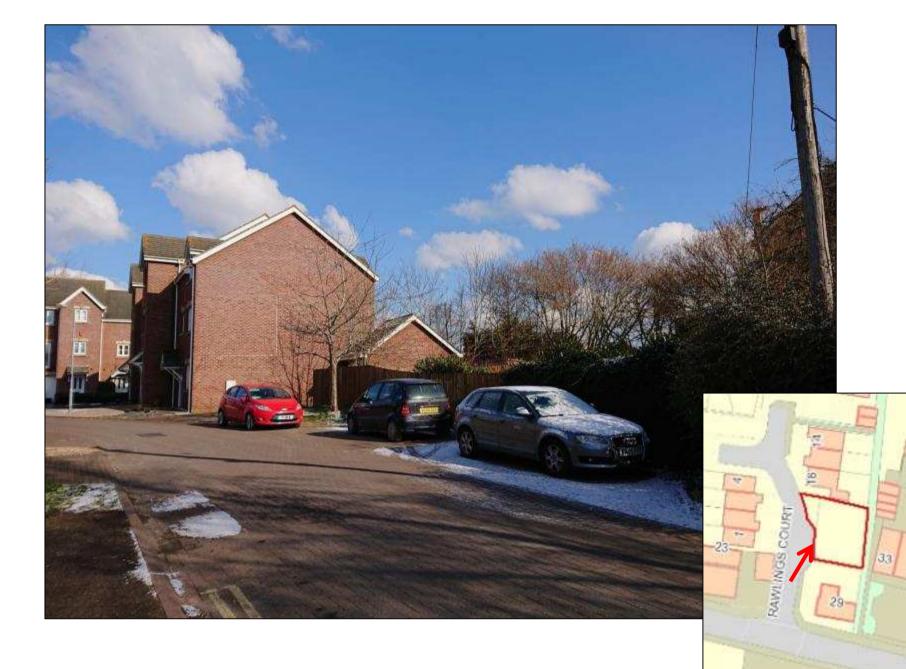

# **7a) 18/04676/FUL Land rear of Perrys Cottage, 29 Andover Road, Ludgershall Wiltshire, SP11 9LU** Erection of a dwelling with access and parking (following withdrawal of 18/01573/FUL) **Recommendation: Refuse**

Site Location Plan

EIS