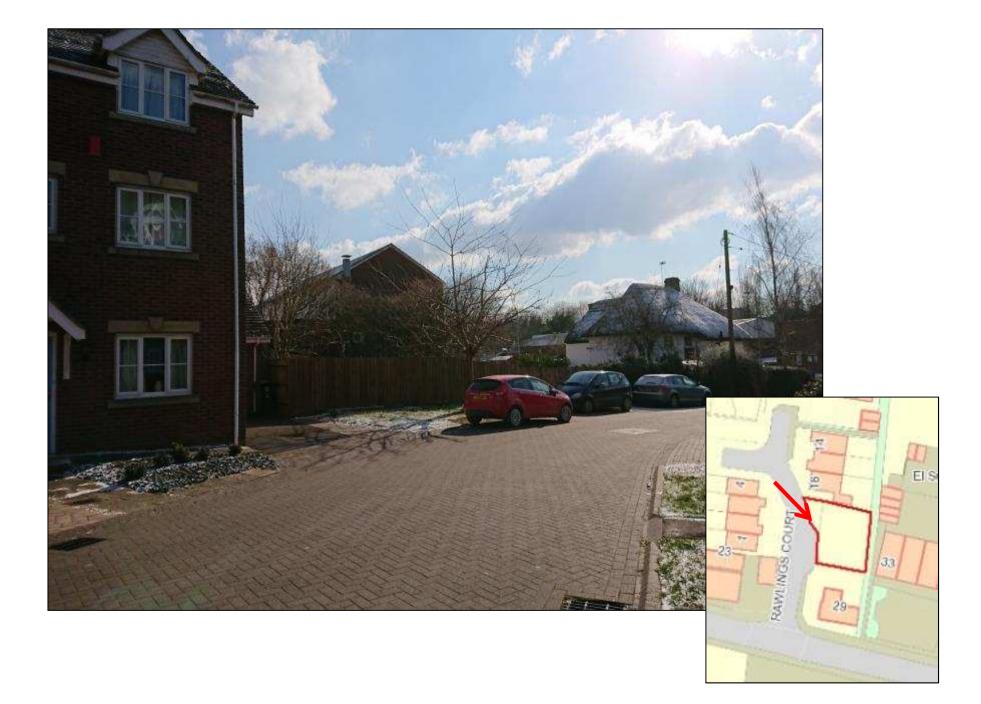

# **7a) 18/04676/FUL Land rear of Perrys Cottage, 29 Andover Road, Ludgershall Wiltshire, SP11 9LU** Erection of a dwelling with access and parking (following withdrawal of 18/01573/FUL) **Recommendation: Refuse**

Site Location Plan

EIS