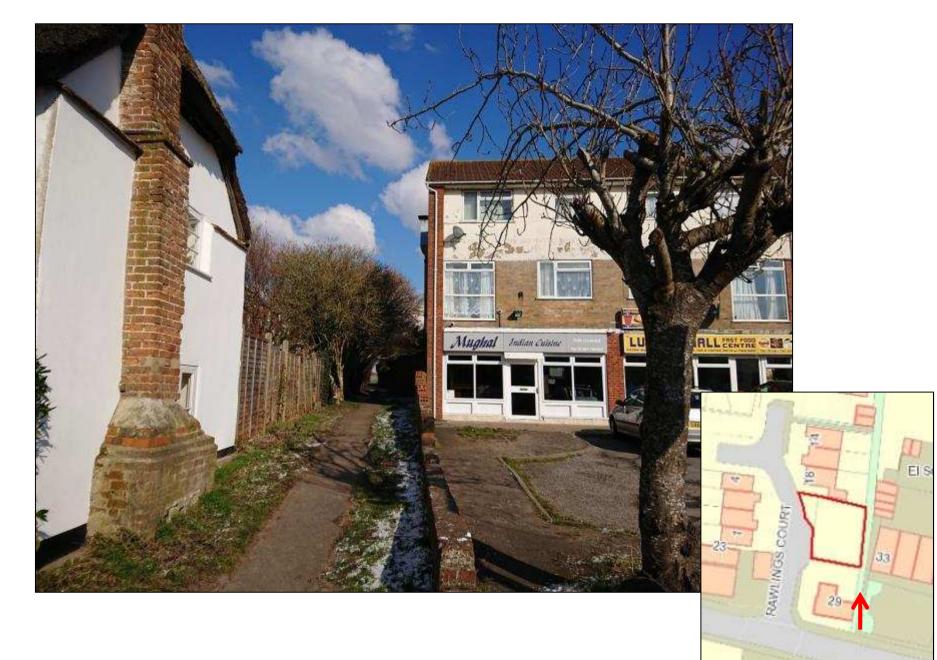

# **7a) 18/04676/FUL Land rear of Perrys Cottage, 29 Andover Road, Ludgershall Wiltshire, SP11 9LU** Erection of a dwelling with access and parking (following withdrawal of 18/01573/FUL) **Recommendation: Refuse**