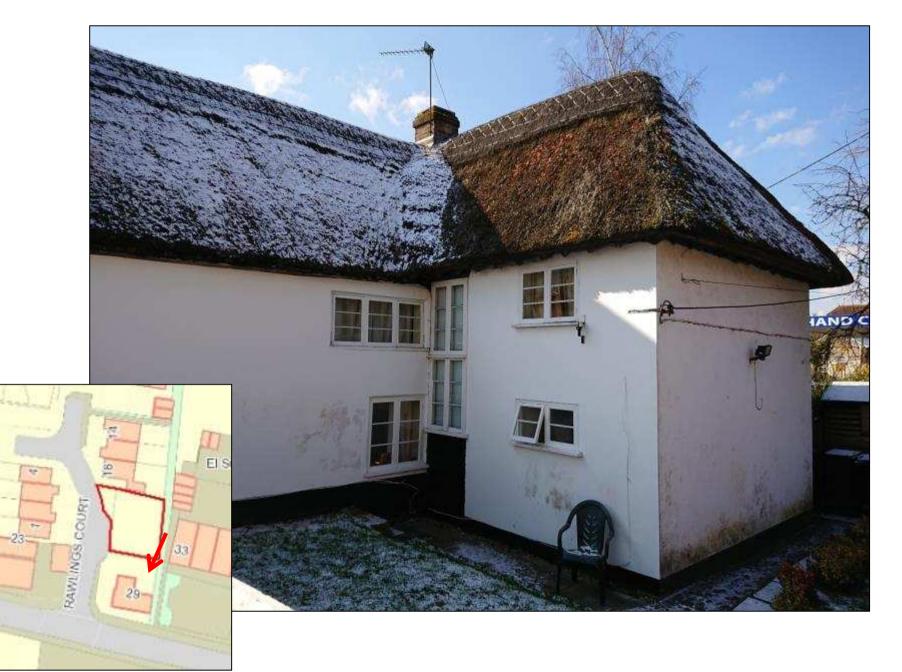

# **7a) 18/04676/FUL Land rear of Perrys Cottage, 29 Andover Road, Ludgershall Wiltshire, SP11 9LU** Erection of a dwelling with access and parking (following withdrawal of 18/01573/FUL) **Recommendation: Refuse**